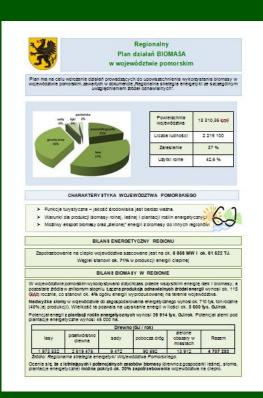

## Baltic Energy Conservation Agency Pomerania, Poland

| Voivodeship 's area | 18 310,36 km² |
|---------------------|---------------|
| Population          | 2 215 100     |
| Aforestation        | 37 %          |
| Rural land          | 42,6 %        |