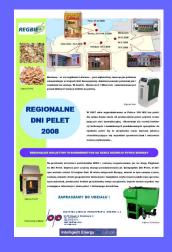

#### **REGIONAL PELLET DAYS (in Pomerania & Warmia-Mazury Regions)**

Two rounds of the event have been already organised, attracting about 250 visitors.